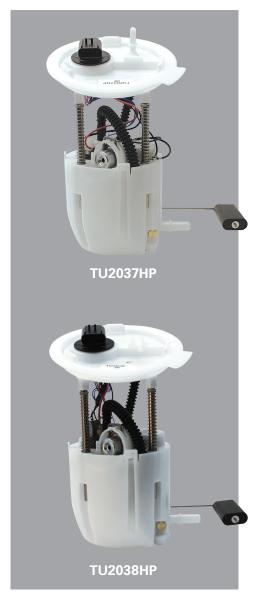

### FIRST TO MARKET BECAUSE FAST MATTERS

TI Automotive TU2037HP (MY11–14) and TU2038HP (MY15–16) Mustang Fuel Pump Modules

- TI Automotive introduces a market first drop-in high-performance fuel modules engineered specifically
- for the newest generation (V, VI) Ford Mustangs. Award winning DCSS (Dual Channel Single Stage) fuel pump technology and active fill system enables up to 650HP on naturally aspirated applications.
- These modules are E85 Flex Fuel compatible. High-pressure, high-flow performance for your Mustang.

#### **TU2037HP and TU2038HP Mustang Fuel Pump Modules**

#### Complete, drop-in fuel pump module covers:

TU2037HP: MY11 – 14 Mustang TU2038HP: MY15 – 16 Mustang

- Drop-in unit designed for plug and play operation
- Featuring PACE award-winning DCSS fuel pump technology
- E85 Flex Fuel compatible
- Engineered with active fill system to support additional pump output
- Capable of supporting up to 650HP naturally aspirated applications
- Award-winning TI Automotive high-performance fuel systems power the world's fastest production cars.