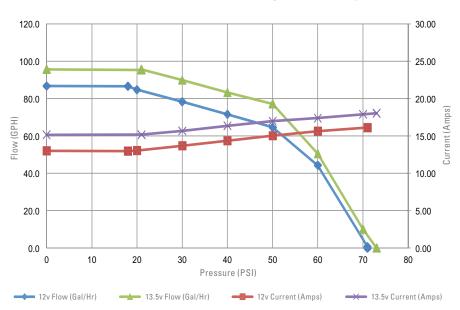

## **MORE FLOW = MORE POWER...**

#### Complete, drop-in fuel pump module covers:

TU2037HP: MY11 – 14 Mustang TU2038HP: MY15 – 16 Mustang

- Drop-in unit designed for plug and play operation
- Featuring PACE award-winning DCSS fuel pump technology
- E85 Flex Fuel compatible
- Engineered with active fill system to support additional pump output
- Capable of supporting up to 650HP naturally aspirated applications
- Award-winning TI Automotive high-performance fuel systems power the world's fastest production cars.