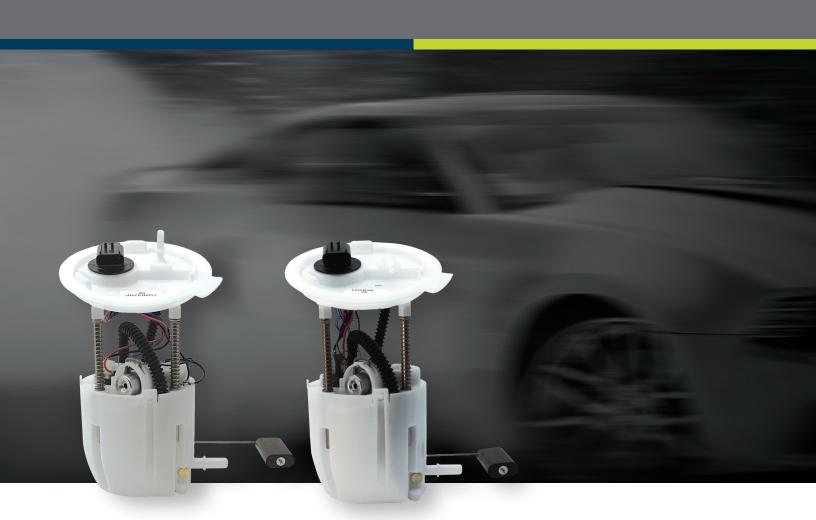

### FIRST TO MARKET BECAUSE FAST MATTERS

TI Automotive TU2037HP (MY11–14) and TU2038HP (MY15–16) Mustang Fuel Pump Modules

- TI Automotive introduces a market first drop-in high-performance fuel modules engineered specifically
- for the newest generation (V, VI) Ford Mustangs. Award winning DCSS (Dual Channel Single Stage) fuel pump technology and active fill system enables up to 650HP on naturally aspirated applications.
- These modules are E85 Flex Fuel compatible. High-pressure, high-flow performance for your Mustang.

#### **TU2037HP and TU2038HP Mustang Fuel Pump Modules**

#### Complete, drop-in fuel pump module covers:

TU2037HP: MY11 – 14 Mustang TU2038HP: MY15 – 16 Mustang

- Drop-in unit designed for plug and play operation
- Featuring PACE award-winning DCSS fuel pump technology
- E85 Flex Fuel compatible
- Engineered with active fill system to support additional pump output
- Capable of supporting up to 650HP naturally aspirated applications
- Award-winning TI Automotive high-performance fuel systems power the world's fastest production cars.